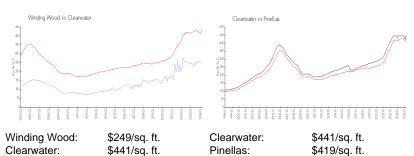

### **Inventory for Sale**

Winding Wood 3% Clearwater 4% Pinellas 3%

## Avg. Time to Close Over Last 12 Months

Winding Wood 30 days
Clearwater 62 days
Pinellas 62 days