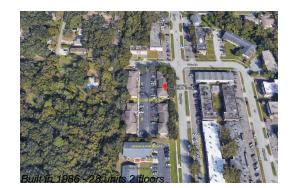

## **Building Information**

| Number of units:                                                                                                                                           | 28                |
|------------------------------------------------------------------------------------------------------------------------------------------------------------|-------------------|
| Number of active listings for rent:                                                                                                                        | 0                 |
| Number of active listings for sale:                                                                                                                        | 0                 |
| Building inventory for sale:                                                                                                                               | 0%                |
| Number of sales over the last 12 months:                                                                                                                   | 0                 |
| Number of sales over the last 6 months:                                                                                                                    | 0                 |
| Number of sales over the last 3 months:                                                                                                                    | 0                 |
| Number of active listings for sale:<br>Building inventory for sale:<br>Number of sales over the last 12 months:<br>Number of sales over the last 6 months: | 0<br>0%<br>0<br>0 |

## **Building Association Information**

Willow Brooke Condominiums Address: 2052 Kings Hwy, Clearwater, FL 33755