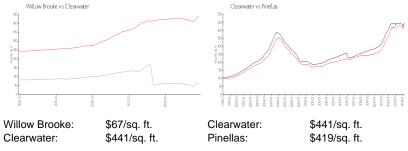

#### **Inventory for Sale**

| Willow Brooke | 0% |
|---------------|----|
| Clearwater    | 4% |
| Pinellas      | 3% |

#### Avg. Time to Close Over Last 12 Months

| Willow Brooke | n/a     |
|---------------|---------|
| Clearwater    | 62 days |
| Pinellas      | 62 days |