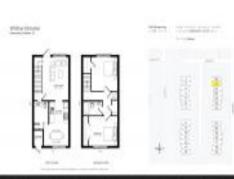

#### **Unit Information**

| MLS Number:<br>Status:<br>Size: | U8240446<br>ACTIVE<br>1,000 Sq ft. |
|---------------------------------|------------------------------------|
|                                 |                                    |
| Bedrooms:                       | 2                                  |
| Full Bathrooms:                 | 1                                  |
| Half Bathrooms:                 | 1                                  |
| Parking Spaces:                 | Guest, Off Street, Reserved        |
| View:                           |                                    |
| Rental Price:                   | \$1,940                            |
| List PPSF:                      | \$2                                |