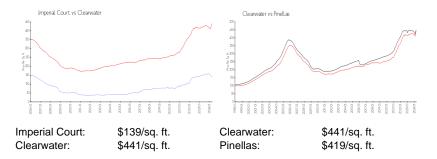

#### **Inventory for Sale**

| Imperial Court | 8% |
|----------------|----|
| Clearwater     | 4% |
| Pinellas       | 3% |