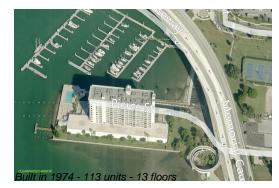

## **Building Information**

Number of units: 113
Number of active listings for rent: 0
Number of active listings for sale: 5
Building inventory for sale: 4%
Number of sales over the last 12 months: 3
Number of sales over the last 6 months: 2
Number of sales over the last 3 months: 2

## **Building Association Information**

Pierce 100 Condominium Address: 100 Pierce St, Clearwater, FL 33756 Phone:(727) 447-2191