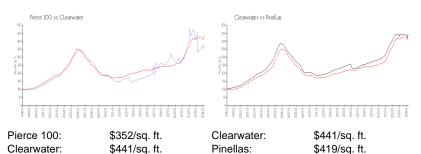

#### **Market Information**

# Inventory for Sale

Pierce 100 4% Clearwater 4% Pinellas 3%

## Avg. Time to Close Over Last 12 Months

Pierce 100 96 days Clearwater 62 days Pinellas 62 days