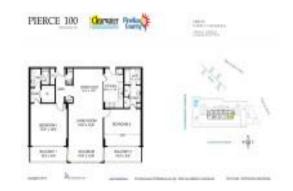

## Unit 903 - Pierce 100

903 - 100 Pierce St, Clearwater, FL, Pinellas 33756

#### **Unit Information**

 MLS Number:
 W7859136

 Status:
 ACTIVE

 Size:
 1,269 Sq ft.

Bedrooms: 2 Full Bathrooms: 2 Half Bathrooms: 0

Parking Spaces: Assigned, Garage Door Opener, Ground Level, Guest, Off Street, Under Building

 View:
 Water

 List Price:
 \$565,000

 List PPSF:
 \$445