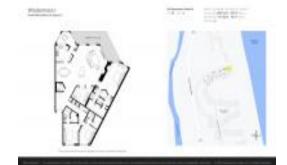

# Unit 936 Spinnakers Reach Dr - Windemere 1

936 Spinnakers Reach Dr - 910 Spinnaker Reach Dr, Ponte Vedra Beach, FL, St. Johns 32082

#### **Unit Information**

 MLS Number:
 1237258

 Status:
 Active

 Size:
 3,082 Sq ft.

Bedrooms: 3
Full Bathrooms: 3
Half Bathrooms:

 Parking Spaces:
 Underground

 View:
 Ocean

 List Price:
 \$2,772,000