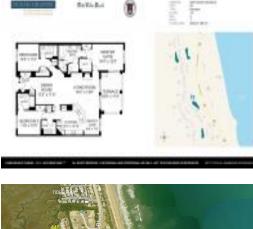

# Unit 325 S Ocean Grande Dr # 203 - Ocean Grande at Serenata Beach

325 S Ocean Grande Dr # 203 - 201 S Ocean Grande Dr, Ponte Vedra Beach, FL, St. Johns 32082

#### **Unit Information**

MLS Number: Status: Size: Bedrooms: Full Bathrooms: Half Bathrooms: Parking Spaces:

View: List Price: List PPSF: Valuated Price: Valuated PPSF: 1258914 Active 2,036 Sq ft. 3 3

Assigned,Detached,Garage,Garage Door Opener Ocean \$869,000 \$427 \$589,000 \$289

### **Building Information**

| Number of units:                         | 198 |
|------------------------------------------|-----|
| Number of active listings for rent:      | 0   |
| Number of active listings for sale:      | 5   |
| Building inventory for sale:             | 2%  |
| Number of sales over the last 12 months: | 4   |
| Number of sales over the last 6 months:  | 2   |
| Number of sales over the last 3 months:  | 2   |