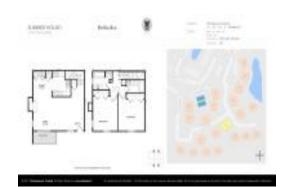

# Unit 1012 - Summer House at Old Ponte Vedra 2

1012 - 100 Fairway Park Blvd, Ponte Vedra Beach, FL, St. Johns 32082

#### **Unit Information**

 MLS Number:
 2010732

 Status:
 Active

 Size:
 1,032 Sq ft.

 Bedrooms:
 2

Full Bathrooms:

Half Bathrooms:

Parking Spaces: Parking Lot

View:

 List Price:
 \$294,500

 List PPSF:
 \$285

 Valuated Price:
 \$251,000

 Valuated PPSF:
 \$243

The above valuated price is a baseline figure that does not take into account any specific renovation, upgrade, split, merge, or deterioration of the unit.