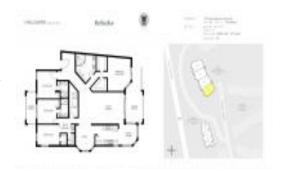

#### **Unit Information**

 MLS Number:
 2012891

 Status:
 Active

 Size:
 2,936 Sq ft.

Bedrooms: 4
Full Bathrooms: 4

Half Bathrooms:

Parking Spaces: Assigned, Community Structure, Covered

 View:
 Beach

 List Price:
 \$1,995,000

 List PPSF:
 \$679

 Valuated Price:
 \$1,895,000

 Valuated PPSF:
 \$645

The above valuated price is a baseline figure that does not take into account any specific renovation, upgrade, split, merge, or deterioration of the unit.