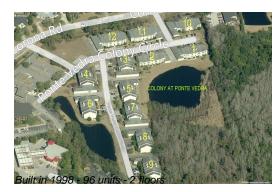

# **Building Information**

| Number of units:                         | 96 |
|------------------------------------------|----|
| Number of active listings for rent:      | 0  |
| Number of active listings for sale:      | 0  |
| Building inventory for sale:             | 0% |
| Number of sales over the last 12 months: | 2  |
| Number of sales over the last 6 months:  | 0  |
| Number of sales over the last 3 months:  | 0  |

### **Building Association Information**

COLONY AT PONTE VEDRA ASSOCIATION, INC. 219 CRANES LAKE DR PONTE VEDRA BEACH FL 32082 PHONE 904 285 8316