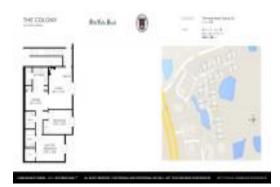

# Unit 74 Ponte Vedra Colony Cir - Colony at Ponte Vedra

74 Ponte Vedra Colony Cir - 11-18 Ponte Vedra Colony Cir, Ponte Vedra Beach, FL, St. Johns 32082

#### **Unit Information**

MLS Number: Status: Size: Bedrooms: Full Bathrooms: Half Bathrooms: Parking Spaces: View: List Price: List PPSF: Valuated Price: Valuated PPSF: 2013387 Active 950 Sq ft. 2 2

Additional Parking,Garage Protected Preserve,Water \$349,990 \$368 \$306,000 \$322