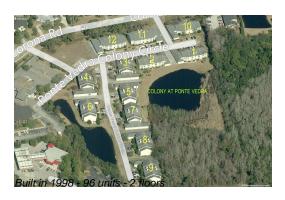

# **Building Information**

Number of units: 96
Number of active listings for rent: 0
Number of active listings for sale: 0
Building inventory for sale: 0%
Number of sales over the last 12 months: 2
Number of sales over the last 6 months: 0
Number of sales over the last 3 months: 0