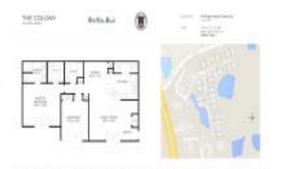

# Unit 111 Ponte Vedra Colony Cir - Colony at Ponte Vedra

111 Ponte Vedra Colony Cir - 11-18 Ponte Vedra Colony Cir, Ponte Vedra Beach, FL, St. Johns 32082

#### **Unit Information**

 MLS Number:
 2015847

 Status:
 Active

 Size:
 1,000 Sq ft.

Bedrooms: 2 Full Bathrooms: 2

Half Bathrooms:

 Parking Spaces:
 Garage

 View:
 Other