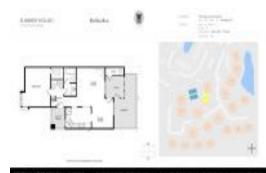

# Unit 1812 - Summer House at Old Ponte Vedra 2

1812 - 100 Fairway Park Blvd, Ponte Vedra Beach, FL, St. Johns 32082

#### **Unit Information**

| MLS Number:<br>Status:<br>Size:<br>Bedrooms:<br>Full Bathrooms:<br>Half Bathrooms: | 2018177<br>Active<br>840 Sq ft.<br>2<br>2 |
|------------------------------------------------------------------------------------|-------------------------------------------|
| Parking Spaces:<br>View:                                                           | Unassigned                                |
| List Price:<br>List PPSF:<br>Valuated Price:<br>Valuated PPSF:                     | \$225,000<br>\$268<br>\$217,000<br>\$258  |