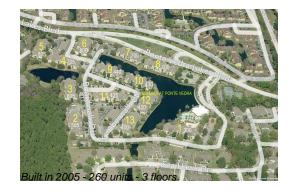

Number of units: 260
Number of active listings for rent: 0
Number of active listings for sale: 0
Building inventory for sale: 0%
Number of sales over the last 12 months: 6
Number of sales over the last 6 months: 3
Number of sales over the last 3 months: 3

#### **Building Association Information**

Belleza At Ponte Vedra Condominiums 200 Boardwalk Dr, Ponte Vedra Beach, FL 32082 (904) 285-7396