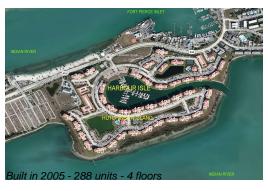

## **Building Information**

Number of units: 288
Number of active listings for rent: 0
Number of active listings for sale: 8
Building inventory for sale: 2%
Number of sales over the last 12 months: 15
Number of sales over the last 6 months: 10
Number of sales over the last 3 months: 5

### **Building Association Information**

HARBOUR ISLE EAST Condominium Association Bristol Management Services, Inc. 1930 Commerce Lane, Suite 1 Jupiter, FL 33458 (772) 595-3660

http://www.harbourisleeast.org/