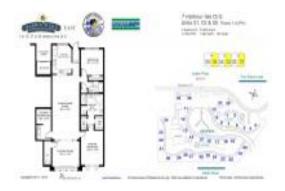

# Unit 7 Harbour Isle Dr E # 303 - Harbour Isle at Hutchinson Island East

7 Harbour Isle Dr E # 303 - 1 Harbour Isle Dr E, Fort Pierce, FL, St. Lucie 34949

#### **Unit Information**

 MLS Number:
 RX-10897134

 Status:
 Active

 Size:
 1,989 Sq ft.

 Bedrooms:
 2

Full Bathrooms: 2
Half Bathrooms: 0

Parking Spaces: Assigned, Guest, Open

 View:
 Canal