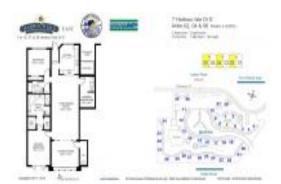

# Unit 7 Harbour Isle Dr E # PH04 - Harbour Isle at Hutchinson Island East

7 Harbour Isle Dr E # PH04 - 1 Harbour Isle Dr E, Fort Pierce, FL, St. Lucie 34949

#### **Unit Information**

MLS Number: Status: Size: Bedrooms: Full Bathrooms: Half Bathrooms: Parking Spaces: View: List Price: List PPSF: Valuated Price: Valuated PPSF: RX-10930140 Active 1,989 Sq ft. 2 2 0 Assigned Intracoastal,River \$400,000 \$201 \$403,000 \$203