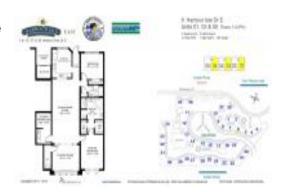

# Unit 6 Harbour Isle Dr E # PH05 - Harbour Isle at Hutchinson Island East

6 Harbour Isle Dr E # PH05 - 1 Harbour Isle Dr E, Fort Pierce, FL, St. Lucie 34949

#### **Unit Information**

 MLS Number:
 RX-10930141

 Status:
 Active

 Size:
 1,989 Sq ft.

Bedrooms: 2
Full Bathrooms: 2
Half Bathrooms: 0

Parking Spaces: Assigned
View: Intracoastal,River

 List Price:
 \$400,000

 List PPSF:
 \$201

 Valuated Price:
 \$354,000

 Valuated PPSF:
 \$178

The above valuated price is a baseline figure that does not take into account any specific renovation, upgrade, split, merge, or deterioration of the unit.