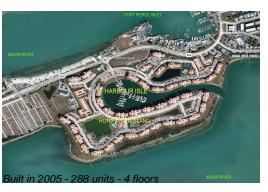

## **Building Information**

Number of units: 288
Number of active listings for rent: 0
Number of active listings for sale: 9
Building inventory for sale: 3%
Number of sales over the last 12 months: 13
Number of sales over the last 6 months: 7
Number of sales over the last 3 months: 4

### **Building Association Information**

HARBOUR ISLE EAST Condominium Association Bristol Management Services, Inc. 1930 Commerce Lane, Suite 1 Jupiter, FL 33458 (772) 595-3660

http://www.harbourisleeast.org/