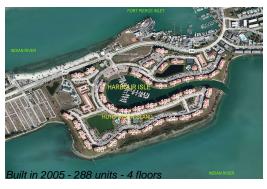

### **Building Information**

Number of units: 288
Number of active listings for rent: 0
Number of active listings for sale: 9
Building inventory for sale: 3%
Number of sales over the last 12 months: 13
Number of sales over the last 6 months: 7
Number of sales over the last 3 months: 4

#### **Building Association Information**

HARBOUR ISLE EAST Condominium Association Bristol Management Services, Inc. 1930 Commerce Lane, Suite 1 Jupiter, FL 33458 (772) 595-3660

http://www.harbourisleeast.org/