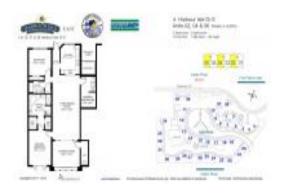

# Unit 4 Harbour Isle Dr E # PH04 - Harbour Isle at Hutchinson Island East

4 Harbour Isle Dr E # PH04 - 1 Harbour Isle Dr E, Fort Pierce, FL, St. Lucie 34949

#### **Unit Information**

 MLS Number:
 RX-10965784

 Status:
 Active

 Size:
 1,989 Sq ft.

 Bedrooms:
 2

Full Bathrooms: 2
Half Bathrooms: 0

Parking Spaces: Assigned, Deeded View: Intracoastal, Lagoon

 Rental Price:
 \$2,800