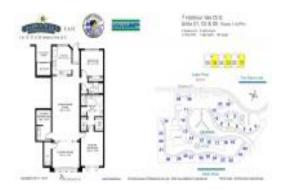

# Unit 7 Harbour Isle Dr E # 305 - Harbour Isle at Hutchinson Island East

7 Harbour Isle Dr E # 305 - 1 Harbour Isle Dr E, Fort Pierce, FL, St. Lucie 34949

## **Unit Information**

MLS Number: Status: Size: Bedrooms: Full Bathrooms: Half Bathrooms: Parking Spaces:

View: Rental Price: List PPSF: Valuated Price: Valuated PPSF: RX-10973679 Active 1,986 Sq ft. 2 2 0 Assigned,Deeded,Guest,Vehicle Restrictions Intracoastal,Lagoon,Marina \$2,600 \$1 \$350,000 \$176

Built in 2005 - 288 units - 4 floors