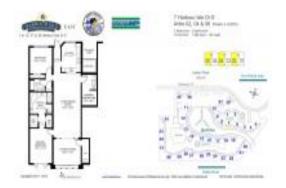

# Unit 7 Harbour Isle Dr E # 106 - Harbour Isle at Hutchinson Island East

7 Harbour Isle Dr E # 106 - 1 Harbour Isle Dr E, Fort Pierce, FL, St. Lucie 34949

#### **Unit Information**

 MLS Number:
 RX-10975372

 Status:
 Active

 Size:
 1,989 Sq ft.

 Bedrooms:
 2

 Full Bathrooms:
 2

Full Bathrooms: 2
Half Bathrooms: 0

Parking Spaces: