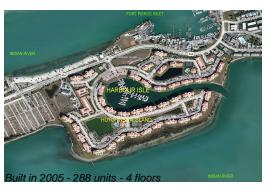

## **Building Information**

Number of units: 288
Number of active listings for rent: 0
Number of active listings for sale: 9
Building inventory for sale: 3%
Number of sales over the last 12 months: 13
Number of sales over the last 6 months: 7
Number of sales over the last 3 months: 4

### **Building Association Information**

HARBOUR ISLE EAST Condominium Association Bristol Management Services, Inc. 1930 Commerce Lane, Suite 1 Jupiter, FL 33458 (772) 595-3660

http://www.harbourisleeast.org/