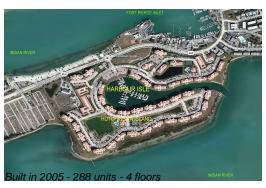

### **Building Information**

Number of units: 288
Number of active listings for rent: 0
Number of active listings for sale: 8
Building inventory for sale: 2%
Number of sales over the last 12 months: 16
Number of sales over the last 6 months: 10
Number of sales over the last 3 months: 5

#### **Building Association Information**

HARBOUR ISLE EAST Condominium Association Bristol Management Services, Inc. 1930 Commerce Lane, Suite 1 Jupiter, FL 33458 (772) 595-3660

http://www.harbourisleeast.org/