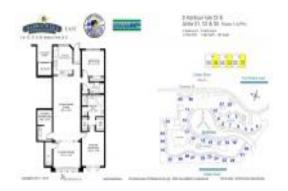

# Unit 8 Harbour Isle Dr E # 105 - Harbour Isle at Hutchinson Island East

8 Harbour Isle Dr E # 105 - 1 Harbour Isle Dr E, Fort Pierce, FL, St. Lucie 34949

#### **Unit Information**

 MLS Number:
 RX-10979809

 Status:
 Active

 Size:
 1,989 Sq ft.

 Bedrooms:
 2

Full Bathrooms: 2
Half Bathrooms: 0

Parking Spaces:

View:

Lagoon,Marina

Rental Price:

List PPSF:

Valuated Price:

Valuated PPSF:

Valuated PPSF:

\$392,000

Valuated PPSF: