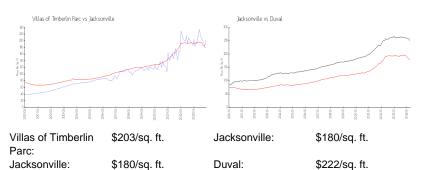

ge Door Opener

View:

 Rental Price:
 \$1,100

 List PPSF:
 \$1

 Valuated Price:
 \$207,000

 Valuated PPSF:
 \$205

The above valuated price is a baseline figure that does not take into account any specific renovation, upgrade, split, merge, or deterioration of the unit.

### **Building Information**

Number of units: 320
Number of active listings for rent: 0
Number of active listings for sale: 2
Building inventory for sale: 0%
Number of sales over the last 12 months: 7
Number of sales over the last 6 months: 3
Number of sales over the last 3 months: 2



Villas of Timberlin Park General Contact Information First Coast Management 11555 CENTRAL PARKWAY SUITE #801 JACKSONVILLE, FL 32224 904-998-5365

http://www.thevillasoftimberlinparc.com/main.php?IMenuID=770

## **Market Information**



# **Inventory for Sale**

Villas of Timberlin Parc 1% Jacksonville 1% Duval 1%

#### Avg. Time to Close Over Last 12 Months

Villas of Timberlin Parc n/a Jacksonville 46 days





Duval 45 days