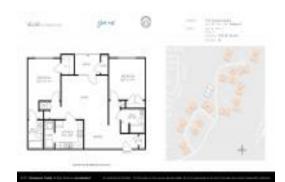

#### **Unit Information**

 MLS Number:
 981617

 Status:
 Closed

 Size:
 1,009 Sq ft.

Bedrooms: 2 Full Bathrooms: 2

Half Bathrooms:

Parking Spaces: Assigned, Garage, Garage Door Opener

View: