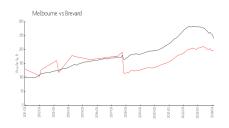

### **Market Information**

Tanglewood at Suntree \$162/sq. ft.

Country Club (305 315

325):

Melbourne:

\$195/sq. ft.

Melbourne: \$195/sq. ft.

Brevard: \$226/sq. ft.