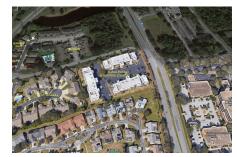

# **Tanglewood at Suntree Country Club (305 315** 325)

305 Tangle Run Blvd, Melbourne, FL, Brevard 32940

Suntree Country Club 300 Country Club Dr, Melbourne, FLorida +1 321-242-6230

Built in 1981 - 60 units - 3 floors