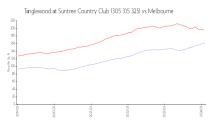

### **Market Information**

Tanglewood at Suntree \$162/sq. ft.

Country Club (305 315

325):

Melbourne:

\$195/sq. ft.

Melbourne: \$195/sq. ft.

Brevard: \$226/sq. ft.