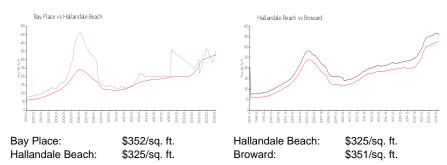

# **Bay Place**

2420 Diana Dr, Hallandale Beach, FL, Broward 33009

## **Building Information**

| Number of units:                         | 26 |
|------------------------------------------|----|
| Number of active listings for rent:      | 0  |
| Number of active listings for sale:      | 1  |
| Building inventory for sale:             | 3% |
| Number of sales over the last 12 months: | 1  |
| Number of sales over the last 6 months:  | 1  |
| Number of sales over the last 3 months:  | 0  |



Built in 1981 - 26 units - 4 floors

#### **Market Information**



## Inventory for Sale

| Bay Place        | 3% |
|------------------|----|
| Hallandale Beach | 4% |
| Broward          | 4% |

# Avg. Time to Close Over Last 12 Months

| Bay Place        | 77 days |
|------------------|---------|
| Hallandale Beach | 76 days |
| Broward          | 67 days |