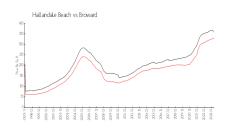

#### **Market Information**

Golden Isle: \$339/sq. ft. Hallandale Beach: \$325/sq. ft.

Hallandale Beach: \$325/sq. ft. Broward: \$351/sq. ft.