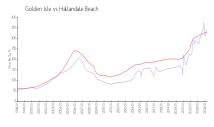

#### **Market Information**

Golden Isle: \$339/sq. ft. Hallandale Beach: \$325/sq. ft.

Hallandale Beach: \$325/sq. ft. Broward: \$351/sq. ft.