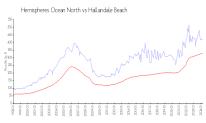

### **Market Information**

Hemispheres Ocean \$421/sq. ft.

Hallandale Beach: \$325/sq. ft.

Hallandale Beach: \$325/sq. ft.

Broward: \$351/sq. ft.