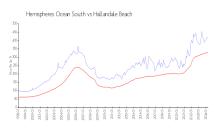

### **Market Information**

Hemispheres Ocean \$422/sq. ft.

South: Hallandale Beach: \$325/sq. ft.

Hallandale Beach: \$325/sq. ft.

Broward: \$351/sq. ft.