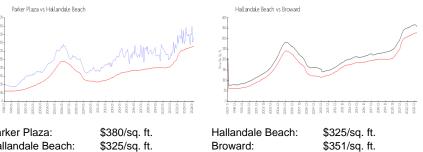

## **Market Information**

Parker Plaza: Hallandale Beach:

\$325/sq. ft.

\$351/sq. ft.