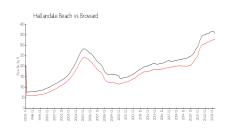

### **Market Information**

Pasadena Garden: \$377/sq. ft. Hallandale Beach: \$325/sq. ft. Hallandale Beach: \$325/sq. ft. Broward: \$351/sq. ft.