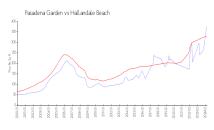

### **Market Information**

Pasadena Garden: \$377/sq. ft. Hallandale Beach: \$325/sq. ft. Hallandale Beach: \$325/sq. ft. Broward: \$351/sq. ft.