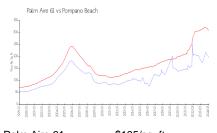

### **Market Information**

Palm Aire 61: \$195/sq. ft.
Pompano Beach: \$308/sq. ft.

Pompano Beach: \$308/sq. ft. Broward: \$351/sq. ft.