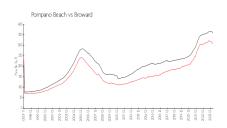

### **Market Information**

Palm Aire 61: \$195/sq. ft.
Pompano Beach: \$308/sq. ft.

Pompano Beach: \$308/sq. ft. Broward: \$351/sq. ft.