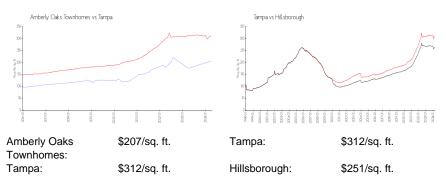

### **Inventory for Sale**

| Amberly Oaks Townhomes | 1% |
|------------------------|----|
| Tampa                  | 2% |
| Hillsborough           | 2% |

### Avg. Time to Close Over Last 12 Months

| Amberly Oaks Townhomes | 42 days |
|------------------------|---------|
| Tampa                  | 43 days |
| Hillsborough           | 44 days |

Built in 2006 - 60 units - 2 floors