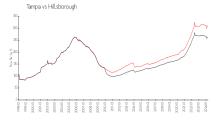

#### **Market Information**

Sixty-Two Twelve Bayshore:

\$658/sq. ft.

\$312/sq. ft.

Dayshore.

Tampa: \$312/sq. ft.

Hillsborough: \$251/sq. ft.

Tampa: