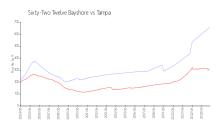

#### **Market Information**

Sixty-Two Twelve Bayshore:

\$658/sq. ft.

\$312/sq. ft.

Dayshore.

Tampa: \$312/sq. ft.

Hillsborough: \$251/sq. ft.

Tampa: