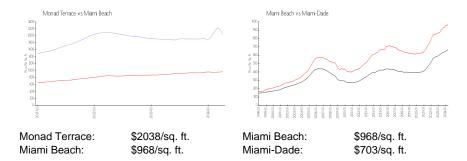

# **Monad Terrace**

1300 Monad Ter, Miami Beach, FL, Miami-Dade 33139

## **Building Information**

Number of units: 59
Number of active listings for rent: 1
Number of active listings for sale: 2
Building inventory for sale: 3%
Number of sales over the last 12 months: 6
Number of sales over the last 6 months: 4
Number of sales over the last 3 months: 2

Monad Terrace

Address: 1300 Monad Ter, Miami Beach, FL 33139 Phone: +1 786-800-2160

https://kwpmc.com/property/monad-terrace-condominium-association/

Built in 2021 - 59 units - 13 floors

### **Market Information**



## **Inventory for Sale**

| Monad Terrace | 3% |
|---------------|----|
| Miami Beach   | 49 |
| Miami-Dade    | 3% |

# Avg. Time to Close Over Last 12 Months

Monad Terrace108 daysMiami Beach97 daysMiami-Dade81 days