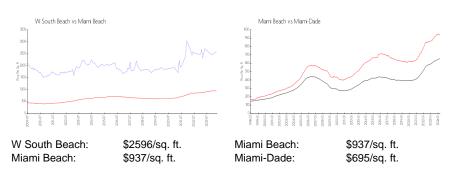

# W South Beach

2201 Collins Av, Miami Beach, FL, Miami-Dade 33139

## **Building Information**

Number of units: 408
Number of active listings for rent: 2
Number of active listings for sale: 10
Building inventory for sale: 2%
Number of sales over the last 12 months: 5
Number of sales over the last 6 months: 2
Number of sales over the last 3 months: 0

W South Beach Condominium (305) 938-3000



Built in 2009 - 408 units - 19 floors

#### **Market Information**



## **Inventory for Sale**

| W South Beach | 2% |
|---------------|----|
| Miami Beach   | 4% |
| Miami-Dade    | 3% |

## Avg. Time to Close Over Last 12 Months

| W South Beach | 37 days |
|---------------|---------|
| Miami Beach   | 97 days |
| Miami-Dade    | 81 days |