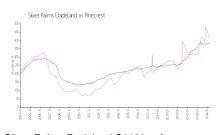

### **Market Information**

Silver Palms Dadeland:\$412/sq. ft. Pinecrest: \$380/sq. ft. Pinecrest: \$380/sq. ft. Miami-Dade: \$694/sq. ft.