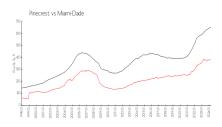

### **Market Information**

Silver Palms Dadeland:\$412/sq. ft. Pinecrest: \$380/sq. ft. Pinecrest: \$380/sq. ft. Miami-Dade: \$694/sq. ft.