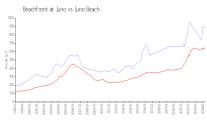

### **Market Information**

Beachfront at Juno: Juno Beach:

\$894/sq. ft. \$642/sq. ft. Juno Beach: Palm Beach:

Juno Beach vs Palm Beach

\$642/sq. ft. \$475/sq. ft.