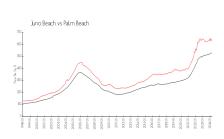

#### **Market Information**

Juno Beach: \$642/sq. ft. Palm Beach: \$475/sq. ft.