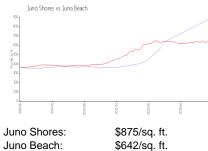

#### **Market Information**

Juno Beach: \$642/sq. ft. Palm Beach: \$475/sq. ft.