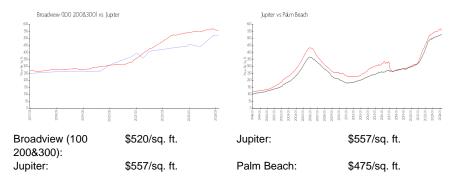

### **Market Information**

## **Inventory for Sale**

Broadview (100 200&300) Jupiter 0%%

Palm Beach