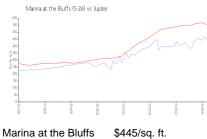

## Marina at the Bluffs (5-26)

1501-2601 Marina Isle Wy, Jupiter, FL, Palm Beach 33477

# **Market Information**

(5-26):

Jupiter: \$557/sq. ft.

Jupiter:

\$557/sq. ft.

Palm Beach:

\$475/sq. ft.