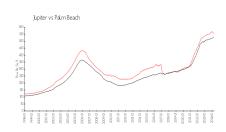

# **Market Information**

(5-26):

Jupiter: \$557/sq. ft.

Jupiter:

\$557/sq. ft.

Palm Beach:

\$475/sq. ft.