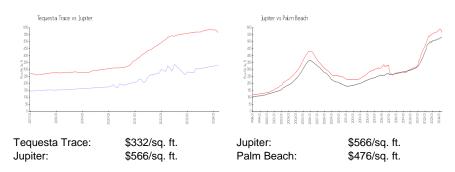

# **Tequesta Trace**

101 Lighthouse Cir, Jupiter, FL, Palm Beach 33469

### **Building Information**

Number of units: 134
Number of active listings for rent: 4
Number of active listings for sale: 7
Building inventory for sale: 5%
Number of sales over the last 12 months: 6
Number of sales over the last 6 months: 2
Number of sales over the last 3 months: 2

Tequesta Trace CONDOMINIUM ASSOCIATION Campbell Property Management 401 Maplewood Drive Suite 23 Jupiter, FL 33458

email: jupiter@campbellproperty.com https://www.tequestatracecondo.com/

# Proper Pr

Built in 2002 - 134 units - 2 floors

### **Market Information**

Phone: 561-203-7910



## **Inventory for Sale**

| Tequesta Trace | 5% |
|----------------|----|
| Jupiter        | 3% |
| Palm Beach     | 3% |

# Avg. Time to Close Over Last 12 Months

| Lequesta Trace | 67 days |
|----------------|---------|
| Jupiter        | 67 days |
| Palm Beach     | 57 days |