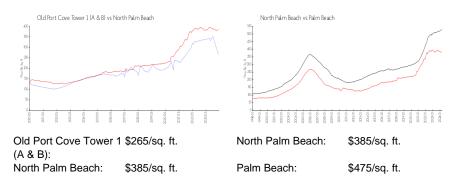

## **Inventory for Sale**

| Old Port Cove Tower 1 (A & B) | 8% |
|-------------------------------|----|
| North Palm Beach              | 5% |
| Palm Beach                    | 3% |

### Avg. Time to Close Over Last 12 Months

| Old Port Cove Tower 1 (A & B) | 159 days |
|-------------------------------|----------|
| North Palm Beach              | 67 days  |
| Palm Beach                    | 56 days  |