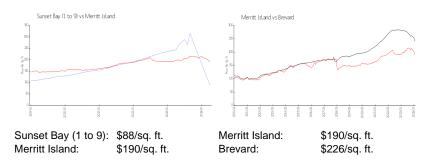

The above valuated price is a baseline figure that does not take into account any specific renovation, upgrade, split, merge, or deterioration of the unit.

\$88