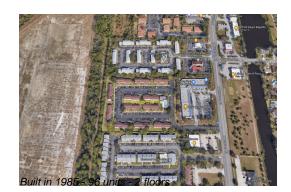

# Unit 603 Ridge Club Dr # 2 - Ridgewood Club

603 Ridge Club Dr # 2 - 601-762 Ridge Club Dr, Melbourne, FL, Brevard 32934

## **Building Information**

| Number of units:                         | 96 |
|------------------------------------------|----|
| Number of active listings for rent:      | 0  |
| Number of active listings for sale:      | 1  |
| Building inventory for sale:             | 1% |
| Number of sales over the last 12 months: | 1  |
| Number of sales over the last 6 months:  | 1  |
| Number of sales over the last 3 months:  | 1  |