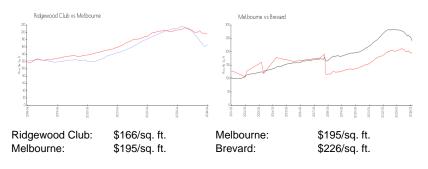

#### **Inventory for Sale**

| Ridgewood Club | 1% |
|----------------|----|
| Melbourne      | 0% |
| Brevard        | 1% |

## Avg. Time to Close Over Last 12 Months

| Ridgewood Club | n/a     |
|----------------|---------|
| Melbourne      | 33 days |

Brevard

41 days