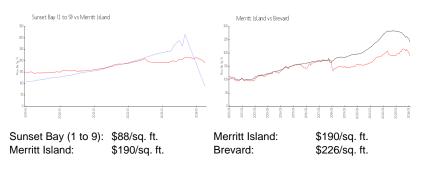

### **Inventory for Sale**

| Sunset Bay (1 to 9) | 1% |
|---------------------|----|
| Merritt Island      | 0% |
| Brevard             | 1% |

### Avg. Time to Close Over Last 12 Months

| Sunset Bay (1 to 9) | 43 days |
|---------------------|---------|
| Merritt Island      | 40 days |
| Brevard             | 38 days |