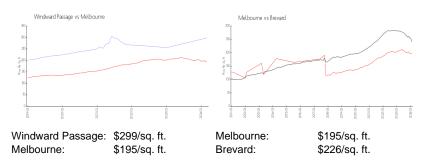

## **Market Information**

## **Inventory for Sale**

| Windward Passage | 4% |
|------------------|----|
| Melbourne        | 0% |
| Brevard          | 1% |

## Avg. Time to Close Over Last 12 Months

| Windward Passage | n/a     |
|------------------|---------|
| Melbourne        | 33 days |
| Brevard          | 41 days |

Y

Constant and the

Propi Propi