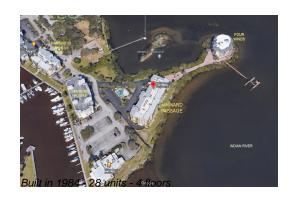

# Unit 201 - Windward Passage

201 - 2260 Front St, Melbourne, FL, Brevard 32901

# **Building Information**

| Number of units:                         | 28 |
|------------------------------------------|----|
| Number of active listings for rent:      | 0  |
| Number of active listings for sale:      | 1  |
| Building inventory for sale:             | 3% |
| Number of sales over the last 12 months: | 0  |
| Number of sales over the last 6 months:  | 0  |
| Number of sales over the last 3 months:  | 0  |
|                                          |    |

# **Building Association Information**

Windward Passage Condominium Association, Inc. 2260 Front St Melbourne, FL 32901 Phone: (321) 727-0692