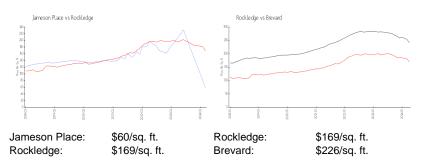

#### **Unit Information**

| MLS Number:<br>Status: | 1010735<br>Active |
|------------------------|-------------------|
| Size:                  | 0 Sq ft.          |
| Bedrooms:              | 3                 |
| Full Bathrooms:        | 2                 |
| Half Bathrooms:        |                   |
| Parking Spaces:        | Garage,Gated      |
| View:                  |                   |
| List Price:            | \$255,000         |
| Valuated Price:        | \$81,000          |
| Valuated PPSF:         | \$60              |

The above valuated price is a baseline figure that does not take into account any specific renovation, upgrade, split, merge, or deterioration of the unit.