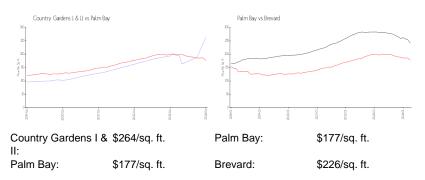

#### **Inventory for Sale**

| Country Gardens I & II | 0% |
|------------------------|----|
| Palm Bay               | 1% |
| Brevard                | 1% |

## Avg. Time to Close Over Last 12 Months

| Country Gardens I & II | n/a     |
|------------------------|---------|
| Palm Bay               | 86 days |
| Brevard                | 41 days |