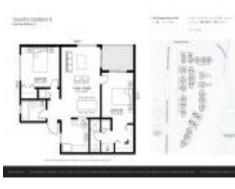

#### **Unit Information**

MLS Number: Status: Size: Bedrooms: Full Bathrooms: Half Bathrooms: Parking Spaces: View: Rental Price: List PPSF: Valuated Price: Valuated PPSF:

840 Sq ft. 2 2 Assigned,Guest Trees/Woods \$1,450 \$2 \$221,000 \$263