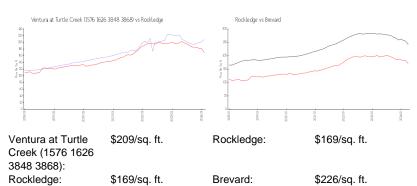

# Unit 1576 Peregrine Cir # 103 - Ventura at Turtle Creek (1576 1626 3848 3868)

1576 Peregrine Cir # 103 - 3848 Lexmar Ln, Rockledge, FL, Brevard 32955

### **Inventory for Sale**

Ventura at Turtle Creek (1576 1626 3848 0% 3868)

Rockledge 0% Brevard 1%

## Avg. Time to Close Over Last 12 Months

Ventura at Turtle Creek (1576 1626 3848 n/a

3868) Rockledge Brevard 27 days 41 days