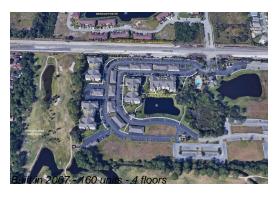

# Unit 1576 Peregrine Cir # 103 - Ventura at Turtle Creek (1576 1626 3848 3868)

1576 Peregrine Cir # 103 - 3848 Lexmar Ln, Rockledge, FL, Brevard 32955

Number of units: 160
Number of active listings for rent: 0
Number of active listings for sale: 0
Building inventory for sale: 0%
Number of sales over the last 12 months: 0
Number of sales over the last 6 months: 0
Number of sales over the last 3 months: 0

## **Building Association Information**

Ventura at Turtle Creek Address: 3802 Alafaya Ln, Rockledge, FL 32955 Phone: +1 833-772-0493

https://venturaturtlecreek.com/