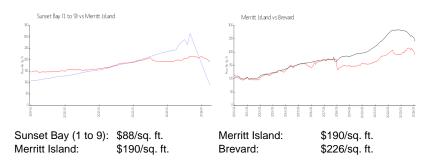

## **Inventory for Sale**

 Sunset Bay (1 to 9)
 1%

 Merritt Island
 0%

 Brevard
 1%

## Avg. Time to Close Over Last 12 Months

Sunset Bay (1 to 9) 43 days Merritt Island 40 days Brevard 38 days