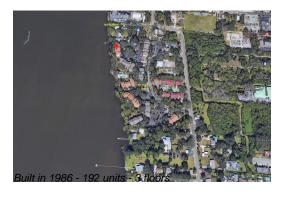

#### **Building Information**

Number of units: 192
Number of active listings for rent: 0
Number of active listings for sale: 1
Building inventory for sale: 0%
Number of sales over the last 12 months: 2
Number of sales over the last 6 months: 1
Number of sales over the last 3 months: 0

# **Building Association Information**

Sunset Bay Merritt Island

Address: 225 S Tropical Trail # 802, Merritt Island, FL 32952

Phone: +1 321-452-2581

http://www.sunsetbaycondo.com/