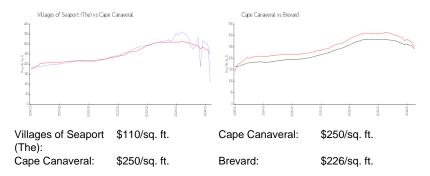

ation**

| Number of units:                         | 558 |
|------------------------------------------|-----|
|                                          | 000 |
| Number of active listings for rent:      | 0   |
| Number of active listings for sale:      | 3   |
| Building inventory for sale:             | 0%  |
| Number of sales over the last 12 months: | 4   |
| Number of sales over the last 6 months:  | 3   |
| Number of sales over the last 3 months:  | 3   |
|                                          |     |

#### **Building Association Information**

Villages of Seaport Condominium Assoc.,Inc Association Manager (321) 784-6400 (321) 890-4489 Assistant Manager (321) 784-6400 (301) 643-3924 Admin (321) 784-6400 Guard (321) 783-8046

https://www.myvos.org/

#### **Market Information**



#### **Inventory for Sale**

the maps of insort



| Villages of Seaport (The) | 1% |
|---------------------------|----|
| Cape Canaveral            | 1% |
| Brevard                   | 1% |

## Avg. Time to Close Over Last 12 Months

| Villages of Seaport (The) | 86 days |
|---------------------------|---------|
| Cape Canaveral            | 30 days |
| Brevard                   | 41 days |