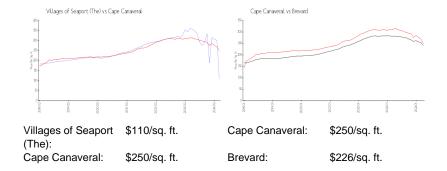

#### **Market Information**

## **Inventory for Sale**

| Villages of Seaport (The) | 1% |
|---------------------------|----|
| Cape Canaveral            | 1% |
| Brevard                   | 1% |

# Avg. Time to Close Over Last 12 Months

| Villages of Seaport (The) | 86 days |
|---------------------------|---------|
| Cape Canaveral            | 30 days |
| Brevard                   | 41 days |