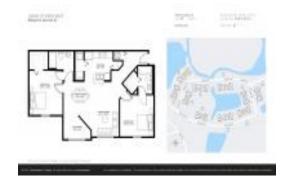

#### **Unit Information**

 MLS Number:
 1011553

 Status:
 Active

 Size:
 1,020 Sq ft.

 Bedrooms:
 2

Full Bathrooms: 2

Half Bathrooms:

Parking Spaces: Additional Parking

 View:
 Lake

 List Price:
 \$254,900

 List PPSF:
 \$250

 Valuated Price:
 \$208,000

 Valuated PPSF:
 \$204

The above valuated price is a baseline figure that does not take into account any specific renovation, upgrade, split, merge, or deterioration of the unit.