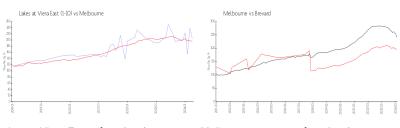

#### **Market Information**

Lakes at Viera East \$206/sq. ft.

Melbourne: \$195/sq. ft.

(1-10): Melbourne:

\$195/sq. ft. Brevard: \$226/sq. ft.